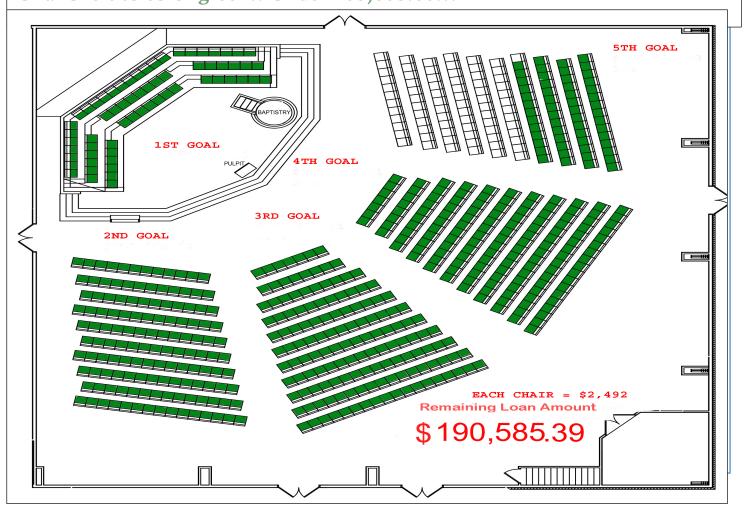

We are getting close to reaching our Goal of paying off the Worship Center! We have completed the 4th Goal, WOO HOO!!! One more Goal to go!!!! 76 Chairs left to color green!! Under 200,000.00!!!